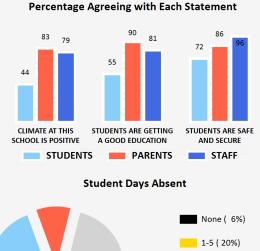

### SCHOOL CULTURE 2023-2024

| Average Daily Attendance (180 Days Total) |          |  |  |
|-------------------------------------------|----------|--|--|
| Instructional Staff                       | Students |  |  |
| 92.78 %                                   | 91.84 %  |  |  |