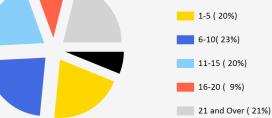

### SCHOOL CULTURE 2023-2024

| Average Daily Attendance (180 Days Total) |          |  |  |
|-------------------------------------------|----------|--|--|
| Instructional Staff                       | Students |  |  |
| 92.78 %                                   | 91.84 %  |  |  |