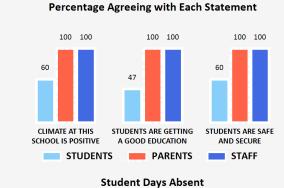

| LG Low 25%      |            | 76        |        |  |  |  |
|                          | Gr. 3 Achievem. |            | 64        |        |  |  |  |
|                          | Achievement     | 73         | 75        | 1      |  |  |  |
| Math                     | LG All          |            | 66        |        |  |  |  |
|                          | LG Low 25%      |            | 68        |        |  |  |  |
| Science Ach              | ievement        | 68         | 71        | 1      |  |  |  |

| October 2023 English Language Learners |        |  |  |  |
|----------------------------------------|--------|--|--|--|
| Number Percent                         |        |  |  |  |
| 157                                    | 45.9 % |  |  |  |

## SCHOOL CULTURE 2023-2024



## \_



| Average Daily Attendance (180 Days Total) |         |  |  |  |  |
|-------------------------------------------|---------|--|--|--|--|
| Instructional Staff Students              |         |  |  |  |  |
| 92.62 %                                   | 94.65 % |  |  |  |  |

# Special Education 36 Gifted 41 TOTAL 77

October 2023 Exceptional Student Program Information

Program

## TEACHER AND ADMINISTRATOR CHARACTERISTICS

Number with

Exceptionality

| October 2023 Staff Type by Ethnicity |        |         |        |              |        |         |        |  |
|--------------------------------------|--------|---------|--------|--------------|--------|---------|--------|--|
|                                      | White  |         |        | Non-<br>anic | Hisp   | anic    | TO