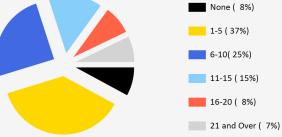

## \_

| Average Daily Attendance (180 Days Total) |         |  |  |  |  |
|-------------------------------------------|---------|--|--|--|--|
| Instructional Staff Students              |         |  |  |  |  |
| 92.62 %                                   | 94.65 % |  |  |  |  |