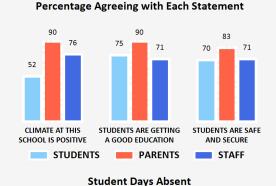

#### SCHOOL CULTURE 2022-2023

| Average Daily Attend |
|----------------------|
| Instructional Staff  |
| 92.07 %              |

| October 2022 Exce | otional Student    |                       |
|-------------------|--------------------|-----------------------|
| Program Inf       | October 2022 Least |                       |
| <b>D</b>          | Number with        | Restrictive Environme |
| Program           | Exceptionality     | 70 %                  |
| Special Education | 108                | 70 %                  |
| Gifted            | 161                |                       |
| TOTAL             | 269                |                       |