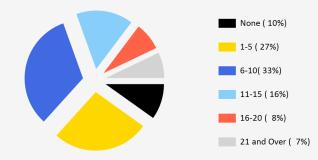

#### SCHOOL CULTURE 2022-2023

**Student Days Absent** 

| October 2022 English Language Learners |        |  |
|----------------------------------------|--------|--|
| Number Percent                         |        |  |
| 158                                    | 16.9 % |  |