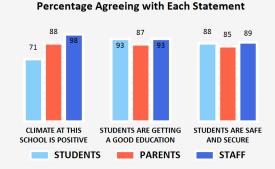

#### SCHOOL CULTURE 2022-2023

**Student Days Absent** 

| October 2022 English Language Learners |        |  |
|----------------------------------------|--------|--|
| Number Percent                         |        |  |
| 158                                    | 16.9 % |  |