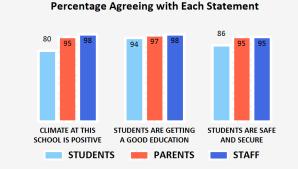

---|------------|--------|--|--|
|                          |             | 2021-2022 | 2022-2023* | Change |  |  |
|                          | Achievement | 66        | 62         | 1      |  |  |
| ELA                      | LG All      | 67        |            |        |  |  |
|                          | LG Low 25%  | 57        |            |        |  |  |
|                          | Achievement | 72        | 72         | -      |  |  |
| Math                     | LG All      | 76        |            |        |  |  |
|                          | LG Low 25%  | 72        |            |        |  |  |
| Science Ach              | ievement    | 56        | 70         | 1      |  |  |

#### **October 2022 English Language Learners** Number Percent 256 24 %

## SCHOOL CULTURE 2022-2023



## **Student Days Absent**



| Average Daily Attendance (180 Days Total) |         |  |  |  |
|-------------------------------------------|---------|--|--|--|
| Instructional Staff Students              |         |  |  |  |
| 93.97 %                                   | 93.56 % |  |  |  |

### **TEACHER AND ADMINISTRATOR CHARACTERISTICS**

| October 2022 Staff Type by Ethnicity |        |         |                        |         |          |         |        |
|--------------------------------------|--------|---------|------------------------|---------|----------|---------|--------|
|                                      | White  |         | Black Non-<br>Hispanic |         | Hispanic |         | TOTAL  |
|                                      | Number | Percent | Number